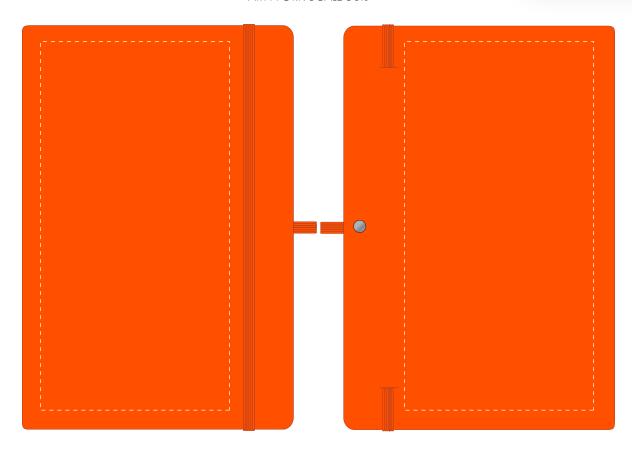

## **PANTONE REFERENCE(S)**

- Colour 1
- Colour 1
- Colour 1
- Colour

ARTWORK SCALE 50%

CENTRED TO PRINT AREA
CENTRED TO NOTEBOOK

The dashed line is to demonstrate print area and will not appear on your printed item

| ARTWORK SCALE 100%  Max print area: 195mm x 100mm | ARTWORK SCALE 100%  Max print area: 195mm x 100mm |
|---------------------------------------------------|---------------------------------------------------|
|                                                   |                                                   |
|                                                   |                                                   |
|                                                   |                                                   |
|                                                   |                                                   |
|                                                   |                                                   |
|                                                   |                                                   |
|                                                   |                                                   |
|                                                   |                                                   |
|                                                   |                                                   |
|                                                   |                                                   |
|                                                   |                                                   |
|                                                   |                                                   |
|                                                   |                                                   |
|                                                   |                                                   |
|                                                   |                                                   |
|                                                   |                                                   |
|                                                   |                                                   |
|                                                   |                                                   |
|                                                   |                                                   |
|                                                   |                                                   |
|                                                   |                                                   |
| ·                                                 | ·                                                 |
|                                                   |                                                   |
|                                                   |                                                   |